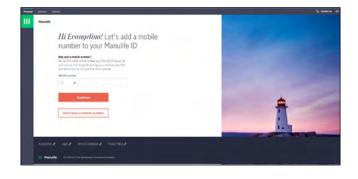

### Add a mobile number

Once you've signed in with your Manulife ID, you'll be asked to add a mobile number.

- 1. Enter your mobile number, then click Add number.
- 2. A code will be sent to your mobile number. You'll have 15 minutes to use the code.
- Enter the code and click Continue.