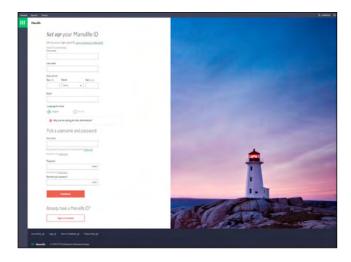

### Set up your **Manulife ID**

To create a Manulife ID as a new user, enter your:

- 1. Name
- 2. Date of birth
- 3. E-mail address

**Important**: Use the same e-mail address as your Private Wealth portal.

4. Pick a username and password