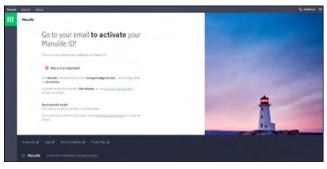

- 1. You'll then receive an activation e-mail. Check your spam or junk folder if you don't see it.
- 2. Click the **Activate** button in the e-mail to validate your account. You'll have 15 minutes to do this.