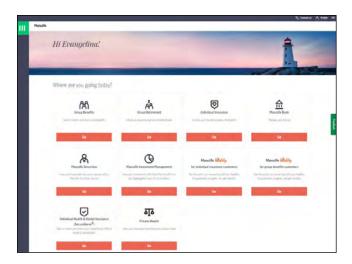

### **Private Wealth account**

After creating your Manulife ID and signing in, you will see a dashboard of all of Manulife's solutions.

- 1. On the Private Wealth tile, select Go.
- 2. You'll be redirected to the **Connect your account** page where you'll be asked to enter the last 4 digits of your Social Insurance Number.
- 3. Once entered, click **Connect** and you'll be redirected to the Private Wealth portal.