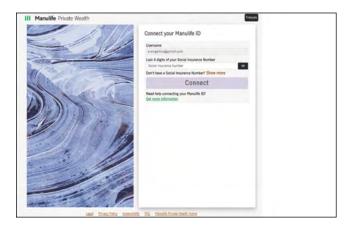

### **Private Wealth account**

After creating your Manulife ID and signing in, you will see a dashboard of all of Manulife's solutions.

- 1. On the Private Wealth tile, select Go.
- 2. You'll be redirected to the **Connect your account** page where you'll be asked to enter the last 4 digits of your Social Insurance Number.
- 3. Once entered, click **Connect** and you'll be redirected to the Private Wealth portal.